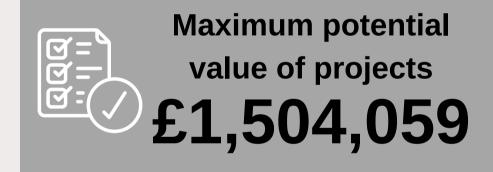

## Town and Village Regeneration Scheme

Applications
Received
25

**Awaiting Information** 

23

**Applications Approved** 

0

Maximum potential grant value

£752,029